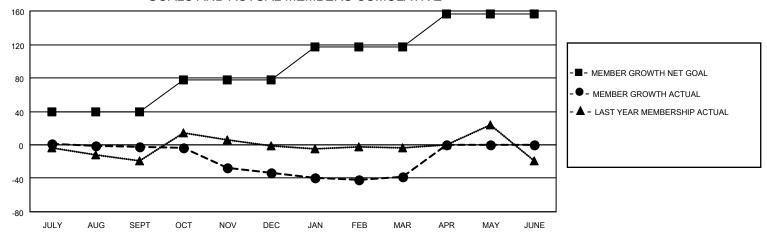

## District 20 E1

| Clubs                 |               |           |               | Members               |                       |                         |                                                    |
|-----------------------|---------------|-----------|---------------|-----------------------|-----------------------|-------------------------|----------------------------------------------------|
| RESULTS FOR 2021-2022 |               |           |               | RESULTS FOR 2021-2022 |                       |                         |                                                    |
| QUARTER               | NEW CLUB GOAL | NEW CLUBS | DROPPED CLUBS | QUARTER MEMB          | ER GROWTH NET<br>GOAL | MEMBER GROWTH<br>ACTUAL | DROPPED<br>MEMBERS ACTUAL<br>(including transfers) |
| JULY/AUG/SEPT         | 0             | 0         | 1             | JULY/AUG/SEPT         | 39                    | 17                      | 15                                                 |
| OCT/NOV/DEC           | 1             | 0         | 1             | OCT/NOV/DEC           | 39                    | 26                      | 57                                                 |
| JAN/FEB/MAR           | 0             | 0         | 0             | JAN/FEB/MAR           | 39                    | 29                      | 32                                                 |
| APR/MAY/JUNE          | 1             | 0         | 0             | APR/MAY/JUNE          | 39                    | 0                       | 0                                                  |

#### GOALS AND ACTUAL MEMBERS CUMULATIVE

| DROPPED CLUBS: 2 |     | 23 CLUBS OF 40 ADDED 1 OR<br>MORE NEW MEMBERS | GENDER DISTRIBUTION                 |              |  |
|------------------|-----|-----------------------------------------------|-------------------------------------|--------------|--|
|                  |     | MORE NEW MEMBERS                              | MALE                                | 880 (70.01%) |  |
|                  |     |                                               | FEMALE                              | 376 (29.91%) |  |
| DROPPED MEMBERS  |     |                                               | NON BINARY                          | 0 (0.00%)    |  |
|                  |     |                                               | PREFER NOT TO ANSWER 1 (0.08%)      |              |  |
| DECEASED         | 17  |                                               |                                     |              |  |
| CLUB CANCELLED   | 31  | CLICK HERE FOR CUMULATIVE                     | TOTAL FAMILY UNIT MEMBERS           | 213          |  |
| OTHER            | 56  | MEMBERSHIP DATA                               |                                     |              |  |
| TOTAL            | 104 |                                               | FAMILY MEMBERS PAYING HALF DUES 107 |              |  |
|                  |     |                                               |                                     |              |  |