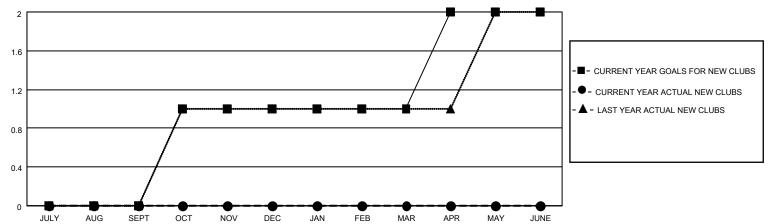

## District 20 E1

| Clubs                 |               |           |               | Members               |                       |                         |                                                    |
|-----------------------|---------------|-----------|---------------|-----------------------|-----------------------|-------------------------|----------------------------------------------------|
| RESULTS FOR 2021-2022 |               |           |               | RESULTS FOR 2021-2022 |                       |                         |                                                    |
| QUARTER               | NEW CLUB GOAL | NEW CLUBS | DROPPED CLUBS | QUARTER MEMB          | ER GROWTH NET<br>GOAL | MEMBER GROWTH<br>ACTUAL | DROPPED<br>MEMBERS ACTUAL<br>(including transfers) |
| JULY/AUG/SEPT         | 0             | 0         | 1             | JULY/AUG/SEPT         | 39                    | 17                      | 15                                                 |
| OCT/NOV/DEC           | 1             | 0         | 1             | OCT/NOV/DEC           | 39                    | 26                      | 57                                                 |
| JAN/FEB/MAR           | 0             | 0         | 0             | JAN/FEB/MAR           | 39                    | 29                      | 32                                                 |
| APR/MAY/JUNE          | 1             | 0         | 0             | APR/MAY/JUNE          | 39                    | 0                       | 0                                                  |

#### GOALS AND ACTUAL NEW CLUBS CUMULATIVE